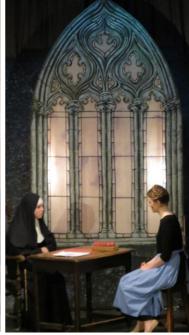

### CAST

MARIA RAINER Tsara Crosfill Morton

**MOTHER ABBESS** 

SISTER MARGARETTA

SISTER BERTHE

SISTER SOPHIA

CAPTAIN VON TRAPP

LIESL

# The Sound Of Music 2014