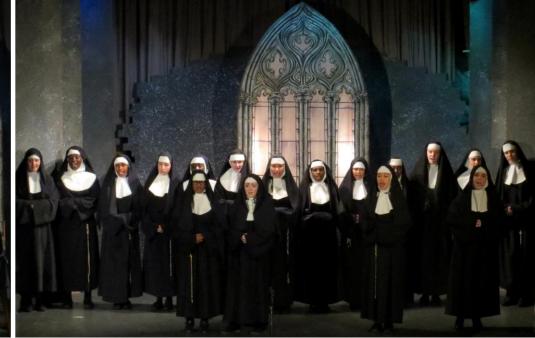

### CAST

MARIA RAINER Tsara Crosfill Morton

**MOTHER ABBESS** 

SISTER MARGARETTA

SISTER BERTHE

SISTER SOPHIA

CAPTAIN VON TRAPP

LIESL

# The Sound Of Music 2014